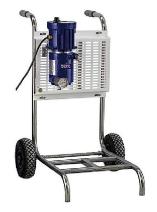

## HEATER Vulkan series

- Approved EEx
- Ideal for viscous materials
- Ideal for water-based paints
- Ability to apply high thickness
- Constant temperature of the paint
- Saver Solvent
- Improving the quality of finishing
- Better working conditions
- No maintenance
- Version atex

The heater Vulkan 35 can be applied to all paint systems. It makes the paint more fluid, limiting the use of solvent, promotes evaporation from surface, increases drying speed. Excellent for water-based paints or one-component, it enables to have a film with higher thickness and better surface quality.

| Height 440 mm  Width 220 mm  Depth 190 mm  Volts 220 volts/50/60 Hz  Supply 16 amps  Consumption 3.500 watts  Max. pressure 250 bar |
|-------------------------------------------------------------------------------------------------------------------------------------|
| Depth 190 mm  Volts 220 volts/50/60 Hz  Supply 16 amps  Consumption 3.500 watts  Max. pressure 250 bar                              |
| Volts 220 volts/50/60 Hz Supply 16 amps Consumption 3.500 watts Max. pressure 250 bar                                               |
| Supply 16 amps Consumption 3.500 watts Max. pressure 250 bar                                                                        |
| Consumption 3.500 watts  Max. pressure 250 bar                                                                                      |
| Max. pressure 250 bar                                                                                                               |
|                                                                                                                                     |
|                                                                                                                                     |
| Max. temperature 130°                                                                                                               |
| Volume 72 l/h                                                                                                                       |