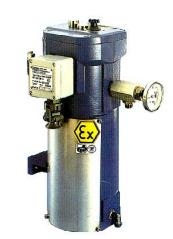

## HEATER Vulkan series

- Approved EEx
- Ideal for viscous materials
- Ideal for water-based paints
- Ability to apply high thickness
- Constant temperature of the paint
- Saver Solvent
- Improving the quality of finishing
- Better working conditions
- No maintenance
- Version atex

The heater Vulkan 35 can be applied to all paint systems. It makes the paint more fluid, limiting the use of solvent, promotes evaporation from surface, increases drying speed. Excellent for water-based paints or one-component, it enables to have a film with higher thickness and better surface quality.

| Height 440 mm  Width 220 mm  Depth 190 mm  Volts 220 volts/50/60 Hz  Supply 16 amps  Consumption 3.500 watts  Max. pressure 250 bar |
|-------------------------------------------------------------------------------------------------------------------------------------|
| Depth 190 mm  Volts 220 volts/50/60 Hz  Supply 16 amps  Consumption 3.500 watts  Max. pressure 250 bar                              |
| Volts 220 volts/50/60 Hz Supply 16 amps Consumption 3.500 watts Max. pressure 250 bar                                               |
| Supply 16 amps Consumption 3.500 watts Max. pressure 250 bar                                                                        |
| Consumption 3.500 watts  Max. pressure 250 bar                                                                                      |
| Max. pressure 250 bar                                                                                                               |
|                                                                                                                                     |
|                                                                                                                                     |
| Max. temperature 130°                                                                                                               |
| Volume 72 l/h                                                                                                                       |