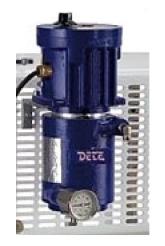

## HEATER Vulkan series

- Approved EEx
- Ideal for viscous materials
- Ideal for water-based paints
- Ability to apply high thickness
- Constant temperature of the paint
- Saver Solvent
- Improving the quality of finishing
- Better working conditions
- No maintenance
- Version atex

The heater Vulkan 35 can be applied to all paint systems. It makes the paint more fluid, limiting the use of solvent, promotes evaporation from surface, increases drying speed. Excellent for water-based paints or one-component, it enables to have a film with higher thickness and better surface quality.

| Height 440 mm  Width 220 mm  Depth 190 mm  Volts 220 volts/50/60 Hz  Supply 16 amps  Consumption 3.500 watts  Max. pressure 250 bar |
|-------------------------------------------------------------------------------------------------------------------------------------|
| Depth 190 mm  Volts 220 volts/50/60 Hz  Supply 16 amps  Consumption 3.500 watts  Max. pressure 250 bar                              |
| Volts 220 volts/50/60 Hz Supply 16 amps Consumption 3.500 watts Max. pressure 250 bar                                               |
| Supply 16 amps Consumption 3.500 watts Max. pressure 250 bar                                                                        |
| Consumption 3.500 watts  Max. pressure 250 bar                                                                                      |
| Max. pressure 250 bar                                                                                                               |
|                                                                                                                                     |
|                                                                                                                                     |
| Max. temperature 130°                                                                                                               |
| Volume 72 l/h                                                                                                                       |